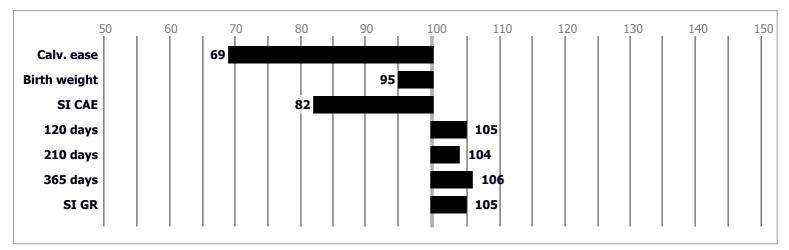

## **Breeding values**

| Direct effect accuracy |        | Maternal eff | ect accuracy | Calculation date | 30.06.2024 |
|------------------------|--------|--------------|--------------|------------------|------------|
| Calving ease           | Growth | Calving ease | Growth       | Calves           | 63         |
| 99/84                  | 106/87 | 82/49        | 105/46       | Herds            | 19         |

#### Population average comparison :

|                                | ZLM 397 | Average | Difference |
|--------------------------------|---------|---------|------------|
| Direct effect - calving ease   | 99      | 97      | +2         |
| Direct effect - growth         | 106     | 115     | -9         |
| Maternal effect - calving ease | 82      | 96      | -14        |
| Maternal effect - growth       | 105     | 99      | +6         |