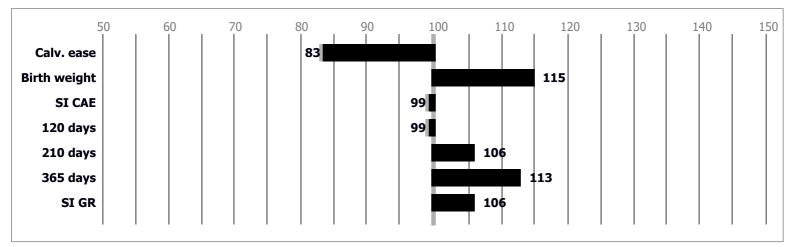

## **Breeding values**

| Direct effect accuracy |        | Maternal eff | ect accuracy | Calculation date | 30.06.2024 |
|------------------------|--------|--------------|--------------|------------------|------------|
| Calving ease           | Growth | Calving ease | Growth       | Calves           | 63         |
| 99/84                  | 106/87 | 82/49        | 105/46       | Herds            | 19         |

#### Population average comparison :

|                                | ZLM 397 | Average | Difference |
|--------------------------------|---------|---------|------------|
| Direct effect - calving ease   | 99      | 97      | +2         |
| Direct effect - growth         | 106     | 115     | -9         |
| Maternal effect - calving ease | 82      | 96      | -14        |
| Maternal effect - growth       | 105     | 99      | +6         |