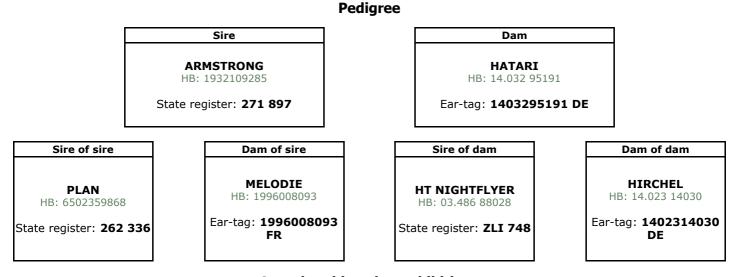

## **Bull details**

| Name                                                |                     | Breed          |                  |  |  |
|-----------------------------------------------------|---------------------|----------------|------------------|--|--|
| ABIDOL                                              |                     | Limousin       | SNAZ CHOK        |  |  |
| State register Herd-Book No.   ZLM 397 14.042 30553 |                     | Ear-tag No.    | LEAN SNEHO SKOTH |  |  |
|                                                     |                     | 1404230553 DE  |                  |  |  |
| Country of origin                                   | Birth date          | DNA            | 7464 20          |  |  |
| Germany                                             | 15.06.2012          | SNP 1809570M   |                  |  |  |
| Breeder                                             | ·                   | Blood          |                  |  |  |
| Klemm e.K.,M.Limousir                               | n-Hof,Hartmannsdorf |                |                  |  |  |
| Owner                                               |                     | Statut         | -                |  |  |
| Natural, spol s r.o.Hrac                            | lištko              | bull not alive | bull not alive   |  |  |