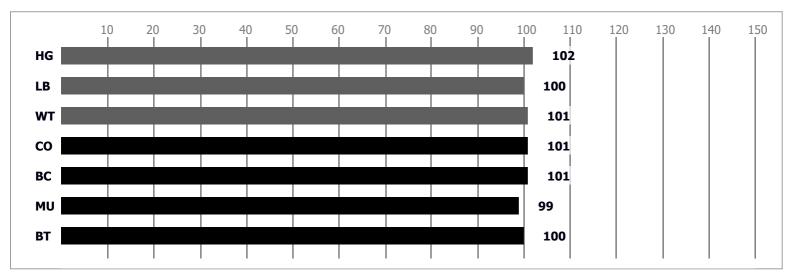

## Linear scoring

| (                               | Conformation |          | Во                 | dy capacity |         |                 | Muscularity | T                               | Dreading true | Total |
|---------------------------------|--------------|----------|--------------------|-------------|---------|-----------------|-------------|---------------------------------|---------------|-------|
| HG                              | LB           | WT       | WCH                | DCH         | LP      | MS              | MT          | MR                              | Breeding type | Total |
| 10                              | 9            | 9        | 8                  | 9           | 9       | 9               | 9           | 10                              | 10            | 92    |
| Relative breeding value:<br>101 |              | Relative | breeding va<br>101 | alue:       | Relativ | e breedin<br>99 | g value:    | Relative breeding value:<br>100 |               |       |