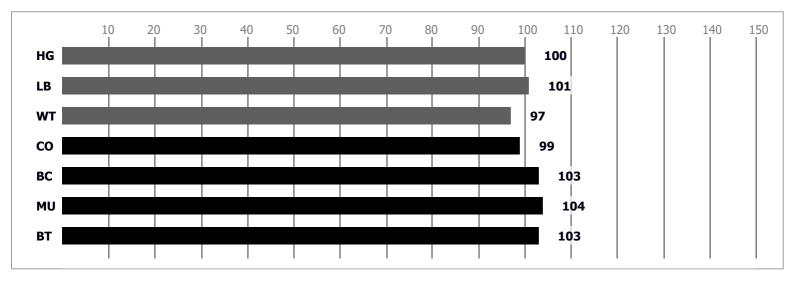

## Linear scoring

| C                              | Conformation |                                 | Body capacity |                                 |    | Muscularity |                                 |    | Prooding type |    |
|--------------------------------|--------------|---------------------------------|---------------|---------------------------------|----|-------------|---------------------------------|----|---------------|----|
| HG                             | LB           | WT                              | WCH           | DCH                             | LP | MS          | MT                              | MR | Breeding type |    |
| 10                             | 7            | 10                              | 7             | 8                               | 6  | 6           | 7                               | 6  | 7             | 74 |
| Relative breeding value:<br>99 |              | Relative breeding value:<br>103 |               | Relative breeding value:<br>104 |    |             | Relative breeding value:<br>103 |    |               |    |