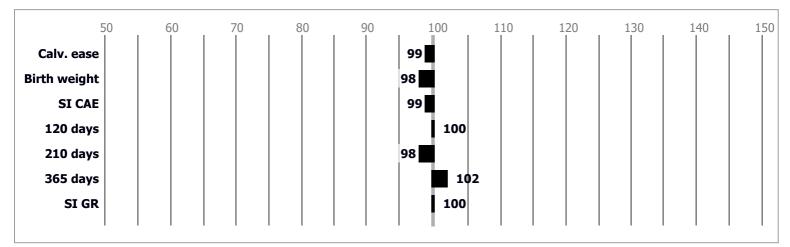

## **Breeding values**

| Direct effect | accuracy | Maternal eff | ect accuracy | Calculation date | 30.06.2024 |
|---------------|----------|--------------|--------------|------------------|------------|
| Calving ease  | Growth   | Calving ease | Growth       | Calves           | 56         |
| 108/84        | 116/81   | 99/56        | 100/46       | Herds            | 5          |

#### Population average comparison :

|                                | ZGA 320 | Average | Difference |
|--------------------------------|---------|---------|------------|
| Direct effect - calving ease   | 108     | 103     | +5         |
| Direct effect - growth         | 116     | 111     | +5         |
| Maternal effect - calving ease | 99      | 103     | -4         |
| Maternal effect - growth       | 100     | 103     | -3         |