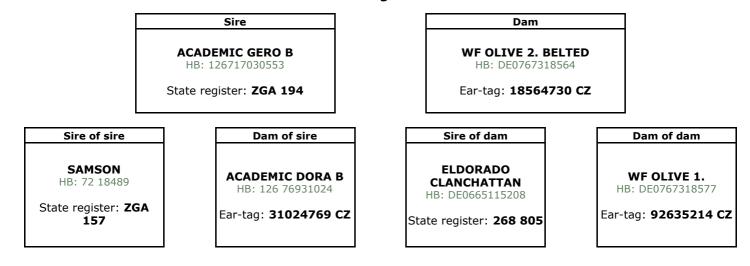

Pedigree

Photo

ZGA 320 NORBERT Z RAMPUŠE BB

The data available through this service are for information purposes only and do not have the character of an official document. Database may be updated at any time without notice. The Czech Association of Beef Cattle Breeders (CSCHMS) is in no way responsible for any damage caused by the use of data obtained from this source. If you think it contains an error report, please contact the database administrator. This **statement is not for sale** and was taken from **www.cschms.cz** on **23.08.2024 10:20**