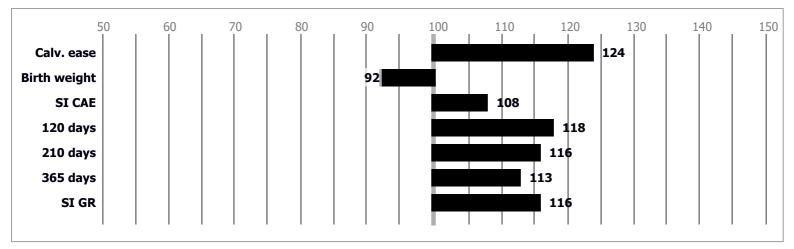

## **Breeding values**

| Direct effect | accuracy | Maternal eff | ect accuracy | Calculation date | 30.06.2024 |
|---------------|----------|--------------|--------------|------------------|------------|
| Calving ease  | Growth   | Calving ease | Growth       | Calves           | 56         |
| 108/84        | 116/81   | 99/56        | 100/46       | Herds            | 5          |

#### Population average comparison :

|                                | ZGA 320 | Average | Difference |
|--------------------------------|---------|---------|------------|
| Direct effect - calving ease   | 108     | 103     | +5         |
| Direct effect - growth         | 116     | 111     | +5         |
| Maternal effect - calving ease | 99      | 103     | -4         |
| Maternal effect - growth       | 100     | 103     | -3         |